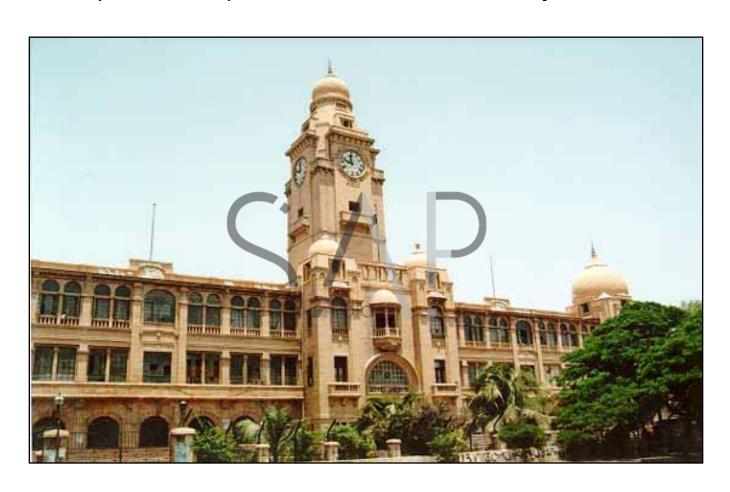

# SINDH ZAMINDAR HOTEL



#### Adaptive re-use of Sindh Zamindar Hotel

#### M.A. Jinnah Road Karachi - Pakistan

- Constructed in 1920 under British rule
- 1920-1948
   Hotel used by British officials and their families
- 1949-1970
   Staging post for richer Sindhi families visiting Karachi for Business purpose
- 1971-up to date

Groundfloor taken over by clothmarket, storage, fast-food restaurant

First and Second Floor abandonned and in advanced state of deterioration

- 1998
  - 3 out of 4 elevations of the Hotel are listed by the Sindh Cultural Heritage Committee
- 2002

Land bought by Developer for commercial development









# **Location and Context**







## Landmarks

Khaliqdina library - 1928



#### Landmarks

Karachi Metropolitan Corporation – late 19th Century



#### Markets in the same area





Karachi Corridor - 1 on which the elevated transitway has been proposed.



## **Siteplan and physical constraints**



## **Documentation of existing building**









#### **Ground Floor**

| No. | Elevation      | Туре   | Detail |                | Photograph |
|-----|----------------|--------|--------|----------------|------------|
|     |                |        | No.    | Code           |            |
| 1   | West Elevation | Window | O-10   | O-Detail-00-10 |            |
| 2   | West Elevation | Door   | 0-11   | O-Detail-00-11 |            |
| 3   | West Elevation | window | O-10   | O-Detail-00-10 |            |
| 4   | West Elevation | Window | O-10   | O-Detail-00-10 |            |

| No. | Elevation       | Туре         | Detail         |