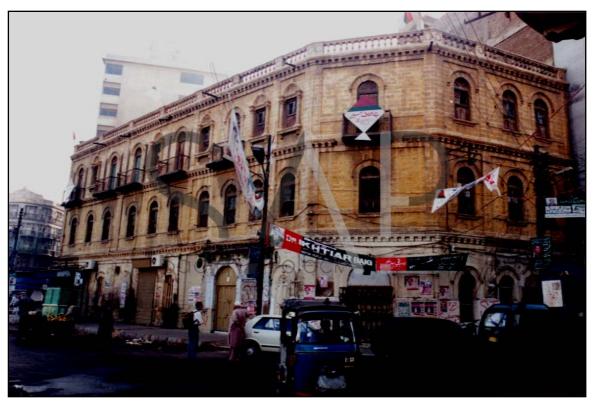

# SINDH ZAMINDAR HOTEL

#### Adaptive re-use of Sindh Zamindar Hotel

#### M.A. Jinnah Road Karachi - Pakistan

- Constructed in 1920 under British rule
- 1920-1948
   Hotel used by British officials and their families
- 1949-1970
   Staging post for richer Sindhi families visiting Karachi for Business purpose
- 1971-up to date

Groundfloor taken over by clothmarket, storage, fast-food restaurant

First and Second Floor abandonned and in advanced state of deterioration

- 1998
  - 3 out of 4 elevations of the Hotel are listed by the Sindh Cultural Heritage Committee
- 2002