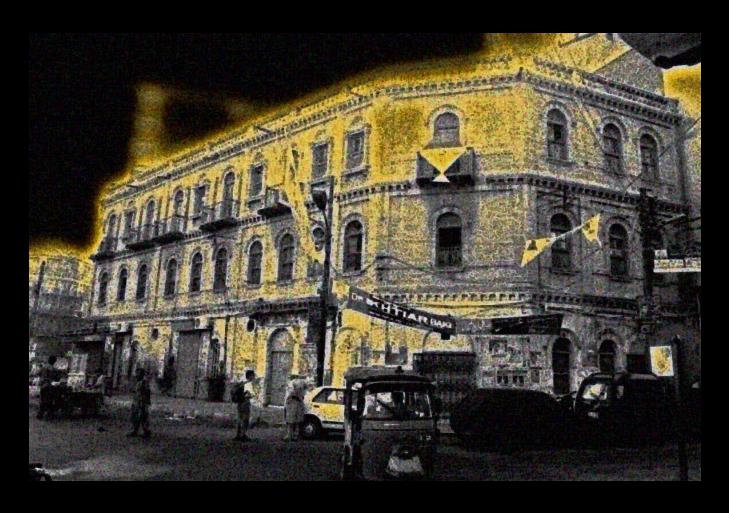

# SINDH ZAMINDAR HOTEL

#### Adaptive re-use of Sindh Zamindar Hotel

#### M.A. Jinnah Road Karachi - Pakistan

- Constructed in 1920 under British rule
- 1920-1948
   Hotel used by British officials and their families
- 1949-1970
   Staging post for richer Sindhi families visiting Karachi for Business purpose
- 1971-up to date

Groundfloor taken over by clothmarket, storage, fast-food restaurant

First and Second Floor abandonned and in advanced state of deterioration

- 1998
  - 3 out of 4 elevations of the Hotel are listed by the Sindh Cultural Heritage Committee
- 2002