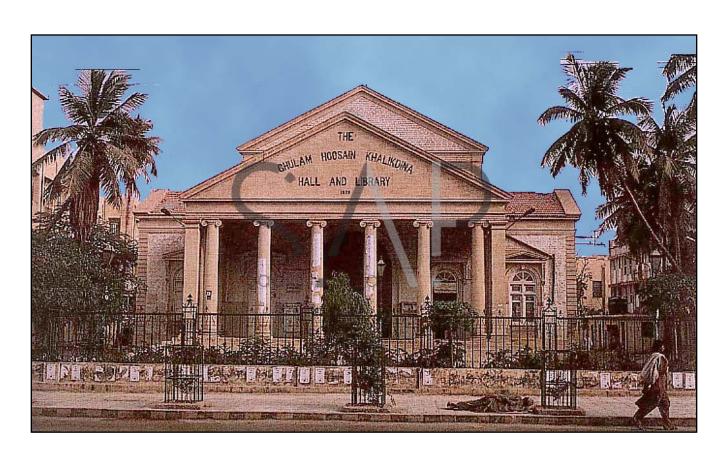

# SINDH ZAMINDAR HOTEL



#### Adaptive re-use of Sindh Zamindar Hotel

#### M.A. Jinnah Road Karachi - Pakistan

- Constructed in 1920 under British rule
- 1920-1948
   Hotel used by British officials and their families
- 1949-1970
   Staging post for richer Sindhi families visiting Karachi for Business purpose
- 1971-up to date

Groundfloor taken over by clothmarket, storage, fast-food restaurant

First and Second Floor abandonned and in advanced state of deterioration

- 1998
  - 3 out of 4 elevations of the Hotel are listed by the Sindh Cultural Heritage Committee
- 2002

Land bought by Developer for commercial development









# **Location and Context**







## Landmarks

Khaliqdina library - 1928



#### Landmarks

Karachi Metropolitan Corporation – late 19th Century



#### Markets in the same area





Karachi Corridor - 1 on which the elevated transitway has been proposed.



## **Siteplan and physical constraints**



## **Documentation of existing building**









#### **Ground Floor**

| No. | Elevation      | Туре   | Detail |                | Photograph |
|-----|----------------|--------|--------|----------------|------------|
|     |                |        | No.    | Code           |            |
| 1   | West Elevation | Window | O-10   | O-Detail-00-10 |            |
| 2   | West Elevation | Door   | 0-11   | O-Detail-00-11 |            |
| 3   | West Elevation | window | O-10   | O-Detail-00-10 |            |
| 4   | West Elevation | Window | O-10   | O-Detail-00-10 |