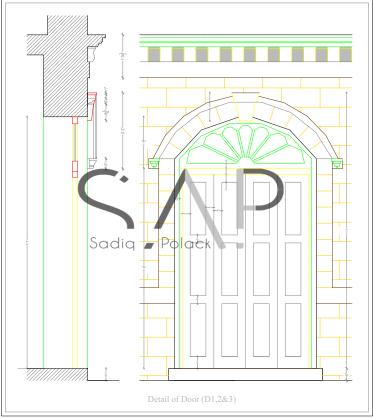

#### **Ground Floor**

| No. | Elevation      | Туре   | Detail |                | Photograph |
|-----|----------------|--------|--------|----------------|------------|
|     |                |        | No.    | Code           |            |
| 1   | West Elevation | Window | O-10   | O-Detail-00-10 |            |
| 2   | West Elevation | Door   | 0-11   | O-Detail-00-11 |            |
| 3   | West Elevation | window | O-10   | O-Detail-00-10 |            |
| 4   | West Elevation | Window | O-10   | O-Detail-00-10 |            |

| No. | Elevation       | Туре         | Detail         |                | Photograph |
|-----|-----------------|--------------|----------------|----------------|------------|
|     |                 |              | No.            | Code           |            |
| 5   | West Elevation  | Door         | O-11           | O-Detail-00-11 |            |
| 6   | North Elevation | Window       | O-10           | O-Detail-00-10 |            |
| 7   | North Elevation | Sadiq Window | Polack<br>O-10 | O-Detail-00-10 | N/A        |
| 8   | North Elevation | Door         | 0-11           | O-Detail-00-11 |            |