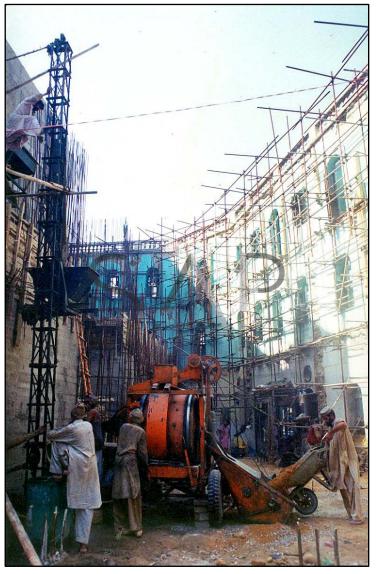

## Construction

Demolition of dilapidated interior structure after supporting system has been put in place

# **During Construction**