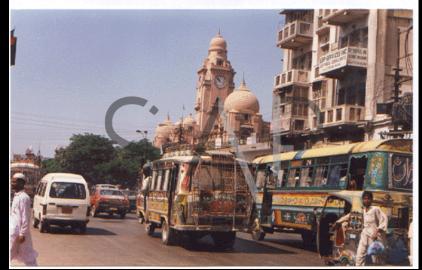

# SINDH ZAMINDAR HOTEL

#### Adaptive re-use of Sindh Zamindar Hotel

#### M.A. Jinnah Road Karachi - Pakistan

- Constructed in 1920 under British rule
- 1920-1948
   Hotel used by British officials and their families
- 1949-1970
   Staging post for richer Sindhi families visiting Karachi for Business purpose
- 1971-up to date

Groundfloor taken over by clothmarket, storage, fast-food restaurant

First and Second Floor abandonned and in advanced state of deterioration

- 1998
  - 3 out of 4 elevations of the Hotel are listed by the Sindh Cultural Heritage Committee
- 2002