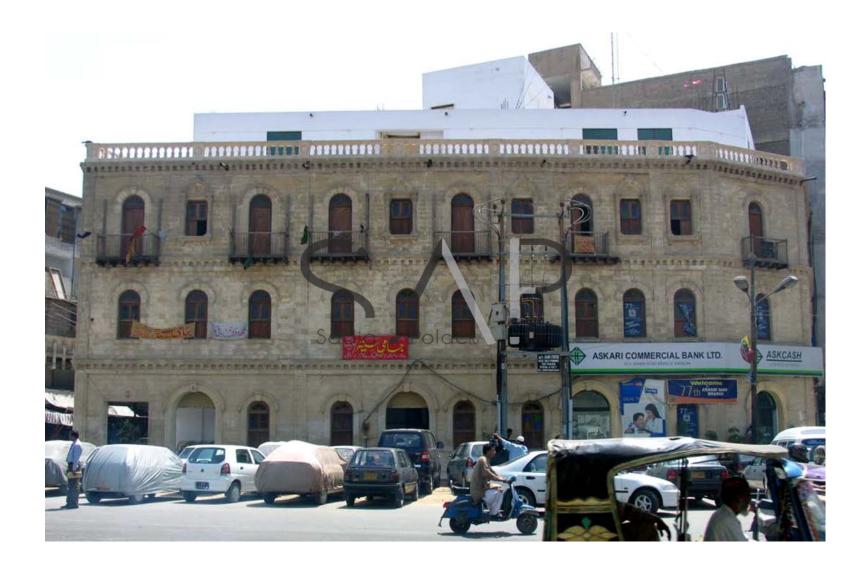

# SINDH ZAMINDAR HOTEL

#### Adaptive re-use of Sindh Zamindar Hotel

#### M.A. Jinnah Road Karachi - Pakistan

- Constructed in 1920 under British rule
- 1920-1948
   Hotel used by British officials and their families
- 1949-1970
   Staging post for richer Sindhi families visiting Karachi for Business purpose
- 1971-up to date

Groundfloor taken over by clothmarket, storage, fast-food restaurant

First and Second Floor abandonned and in advanced state of deterioration

- 1998
  - 3 out of 4 elevations of the Hotel are listed by the Sindh Cultural Heritage Committee
- 2002

Land bought by Developer for commercial development