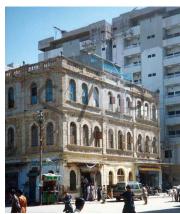

# SINDH ZAMINDAR HOTEL



#### Adaptive re-use of Sindh Zamindar Hotel

#### M.A. Jinnah Road Karachi - Pakistan

- Constructed in 1920 under British rule
- 1920-1948
   Hotel used by British officials and their families
- 1949-1970
   Staging post for richer Sindhi families visiting Karachi for Business purpose
- 1971-up to date

Groundfloor taken over by clothmarket, storage, fast-food restaurant

First and Second Floor abandonned and in advanced state of deterioration

- 1998
  - 3 out of 4 elevations of the Hotel are listed by the Sindh Cultural Heritage Committee
- 2002

Land bought by Developer for commercial development









# **Location and Context**







## Landmarks

Khaliqdina library - 1928



#### Landmarks

Karachi Metropolitan Corporation – late 19th Century



#### Markets in the same area





Karachi Corridor - 1 on which the elevated transitway has been proposed.



## **Siteplan and physical constraints**



## **Documentation of existing building**









#### **Ground Floor**

| No. | Elevation      | Туре   | Detail |                | Photograph |
|-----|----------------|--------|--------|----------------|------------|
|     |                |        | No.    | Code           |            |
| 1   | West Elevation | Window | O-10   | O-Detail-00-10 |            |
| 2   | West Elevation | Door   | 0-11   | O-Detail-00-11 |            |
| 3   | West Elevation | window | O-10   | O-Detail