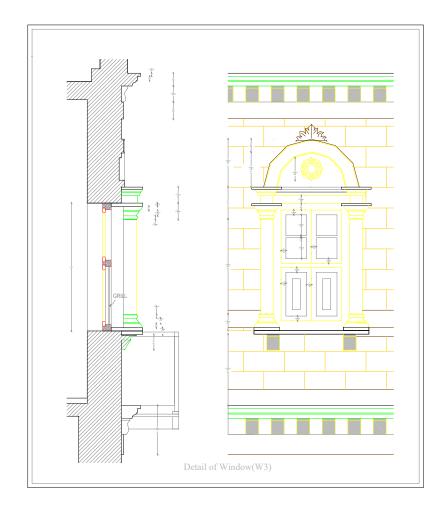

#### First Floor

| No. | Elevation             | Туре   | Detail |                | Photograph |
|-----|-----------------------|--------|--------|----------------|------------|
|     |                       |        | No.    | Code           |            |
| 1a  | West Elevation        | Window | O-12   | O-Detail-01-12 |            |
| 2a  | West Elevation        | Window | O-12   | O-Detail-01-12 |            |
| 4a  | Sac<br>West Elevation | Mindow | 0-12   | O-Detail-01-12 |            |
| 5а  | North Elevation       | Window | 0-12   | O-Detail-01-12 |            |

| No. | Elevation       | Туре   | Detail        |                | Photograph |
|-----|-----------------|--------|---------------|----------------|------------|
|     |                 |        | No.           | Code           |            |
| 6а  | North Elevation | Window | O-12          | O-Detail-01-12 |            |
| 7a  | North Elevation | Window | 0-12          | O-Detail-01-12 |            |
| 8a  | North Elevation | Window | Polac<br>0-12 | O-Detail-01-12 |            |
| 9a  | North Elevation | Window | 0-12          | O-Detail-01-12 |            |