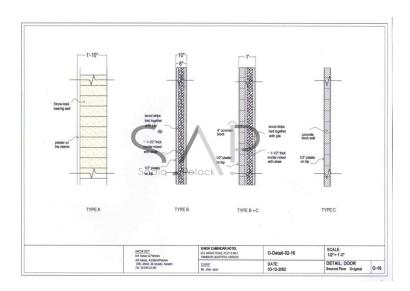

#### **Ground Floor**

| No. | Elevation      | Туре   | Detail |                | Photograph |
|-----|----------------|--------|--------|----------------|------------|
|     |                |        | No.    | Code           |            |
| 1   | West Elevation | Window | O-10   | O-Detail-00-10 |            |
| 2   | West Elevation | Door   | 0-11   | O-Detail-00-11 |            |
| 3   | West Elevation | window | O-10   | O-Detail-00-10 |            |
| 4   | West Elevation | Window | O-10   | O-Detail-00-10 |            |

| No. | Elevation       | Туре         | Detail         |                | Photograph |
|-----|-----------------|--------------|----------------|----------------|------------|
|     |                 |              | No.            | Code           |            |
| 5   | West Elevation  | Door         | O-11           | O-Detail-00-11 |            |
| 6   | North Elevation | Window       | O-10           | O-Detail-00-10 |            |
| 7   | North Elevation | Sadiq Window | Polack<br>O-10 | O-Detail-00-10 | N/A        |
| 8   | North Elevation | Door         | 0-11           | O-Detail-00-11 |            |

#### First Floor

| No. | Elevation             | Туре   | Detail |                | Photograph |
|-----|-----------------------|--------|--------|----------------|------------|
|     |                       |        | No.    | Code           |            |
| 1a  | West Elevation        | Window | O-12   | O-Detail-01-12 |            |
| 2a  | West Elevation        | Window | O-12   | O-Detail-01-12 |            |
| 4a  | Sac<br>West Elevation | Mindow | 0-12   | O-Detail-01-12 |            |
| 5а  | North Elevation       | Window | 0-12   | O-Detail-01-12 |            |

| No. | Elevation       | Туре   | Detail        |                | Photograph |
|-----|-----------------|--------|---------------|----------------|------------|
|     |                 |        | No.           | Code           |            |
| 6а  | North Elevation | Window | O-12          | O-Detail-01-12 |            |
| 7a  | North Elevation | Window | 0-12          | O-Detail-01-12 |            |
| 8a  | North Elevation | Window | Polac<br>0-12 | O-Detail-01-12 |            |
| 9a  | North Elevation | Window | 0-12          | O-Detail-01-12 |            |