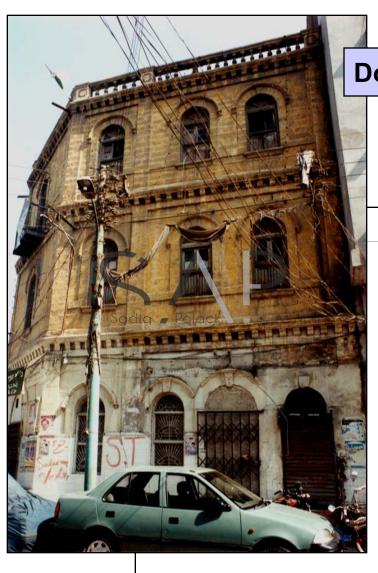

# SINDH ZAMINDAR HOTEL

#### Adaptive re-use of Sindh Zamindar Hotel

#### M.A. Jinnah Road Karachi - Pakistan

- Constructed in 1920 under British rule
- 1920-1948
   Hotel used by British officials and their families
- 1949-1970
   Staging post for richer Sindhi families visiting Karachi for Business purpose
- 1971-up to date

Groundfloor taken over by clothmarket, storage, fast-food restaurant

First and Second Floor abandonned and in advanced state of deterioration

- 1998
  - 3 out of 4 elevations of the Hotel are listed by the Sindh Cultural Heritage Committee
- 2002

Land bought by Developer for commercial development