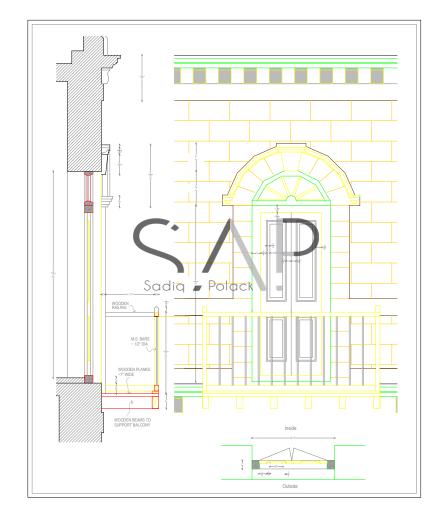

#### **Ground Floor**

| No. | Elevation      | Туре   | Detail |                | Photograph |
|-----|----------------|--------|--------|----------------|------------|
|     |                |        | No.    | Code           |            |
| 1   | West Elevation | Window | O-10   | O-Detail-00-10 |            |
| 2   | West Elevation | Door   | 0-11   | O-Detail-00-11 |            |
| 3   | West Elevation | window | O-10   | O-Detail-00-10 |            |
| 4   | West Elevation | Window | O-10   | O-Detail-00-10 |            |

| No. | Elevation       | Туре         | Detail         |                | Photograph |
|-----|-----------------|--------------|----------------|----------------|------------|
|     |                 |              | No.            | Code           |            |
| 5   | West Elevation  | Door         | O-11           | O-Detail-00-11 |            |
| 6   | North Elevation | Window       | O-10           | O-Detail-00-10 |            |
| 7   | North Elevation | Sadiq Window | Polack<br>O-10 | O-Detail-00-10 | N/A        |
| 8   | North Elevation | Door         | 0-11           | O-Detail-00-11 |            |