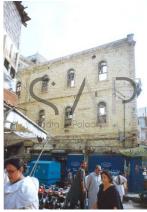

# SINDH ZAMINDAR HOTEL

#### Adaptive re-use of Sindh Zamindar Hotel

#### M.A. Jinnah Road Karachi - Pakistan

- Constructed in 1920 under British rule
- 1920-1948
   Hotel used by British officials and their families
- 1949-1970
   Staging post for richer Sindhi families visiting Karachi for Business purpose
- 1971-up to date

Groundfloor taken over by clothmarket, storage, fast-food restaurant

First and Second Floor abandonned and in advanced state of deterioration

- 1998
  - 3 out of 4 elevations of the Hotel are listed by the Sindh Cultural Heritage Committee
- 2002

Land bought by Developer for commercial development