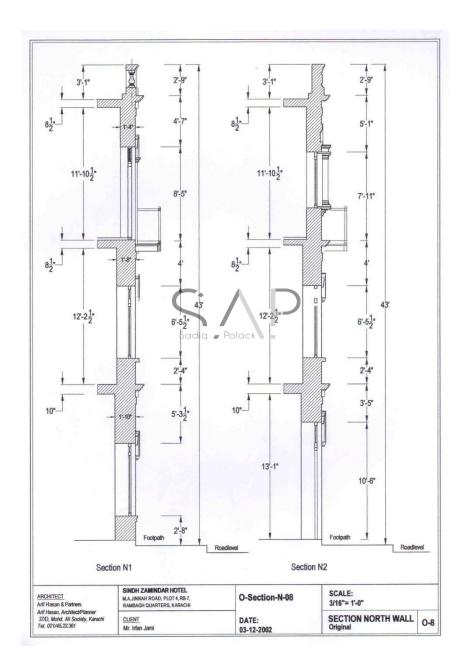

ials and their families
- 1949-1970
   Staging post for richer Sindhi families visiting Karachi for Business purpose
- 1971-up to date

Groundfloor taken over by clothmarket, storage, fast-food restaurant

First and Second Floor abandonned and in advanced state of deterioration

- 1998
  - 3 out of 4 elevations of the Hotel are listed by the Sindh Cultural Heritage Committee
- 2002

Land bought by Developer for commercial development









# **Location and Context**







## Landmarks

Khaliqdina library - 1928



#### Landmarks

Karachi Metropolitan Corporation – late 19th Century



#### Markets in the same area





Karachi Corridor - 1 on which the elevated transitway has been proposed.



## **Siteplan and physical constraints**



## **Documentation of existing building**









#### **Ground Floor**

| No. | Elevation      | Туре   | Detail |                | Photograph |
|-----|----------------|--------|--------|----------------|------------|
|     |                |        | No.    | Code           |            |
| 1   | West Elevation | Window | O-10   | O-Detail-00-10 |            |
| 2   | West Elevation | Door   | 0-11   | O-Detail-00-11 |            |
| 3   | West Elevation | window | O-10   | O-Detail-00-10 |            |
| 4   | West Elevation | Window | O-10   | O-Detail-00-10 |            |

| No. | Elevation       | Туре         | Detail         |                | Photograph |
|-----|-----------------|--------------|----------------|----------------|------------|
|     |                 |              | No.            | Code           |            |