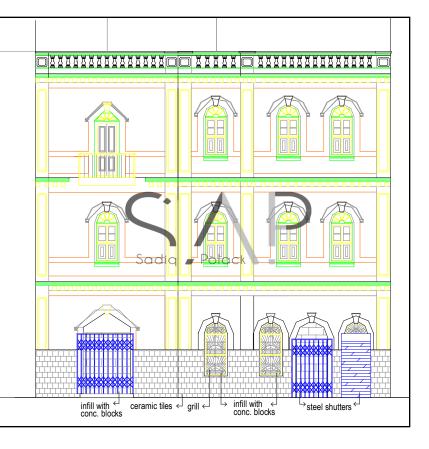

#### **Documentation –West elevation**

#### **Documentation – South-West elevation**