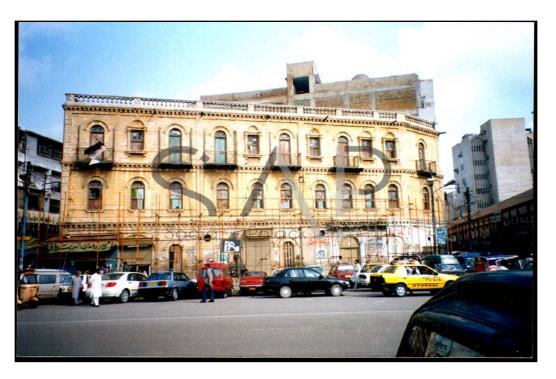

# SINDH ZAMINDAR HOTEL

#### Adaptive re-use of Sindh Zamindar Hotel

#### M.A. Jinnah Road Karachi - Pakistan

- Constructed in 1920 under British rule
- 1920-1948
   Hotel used by British officials and their families
- 1949-1970
   Staging post for richer Sindhi families visiting Karachi for Business purpose
- 1971-up to date

Groundfloor taken over by clothmarket, storage, fast-food restaurant

First and Second Floor abandonned and in advanced state of deterioration

- 1998
  - 3 out of 4 elevations of the Hotel are listed by the Sindh Cultural Heritage Committee
- 2002